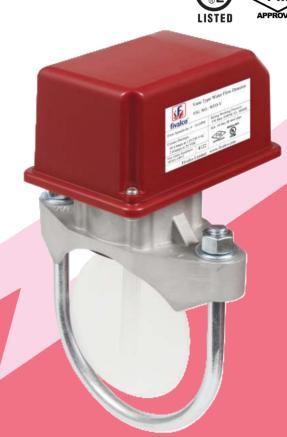

## **VANE TYPE WATER FLOW DETECTOR WITH RETARD**

The WFD-V is a vane type water flow detector for use on fire protection and wet sprinkler system. It is suitable for use with Schedule 10 through 40 steel pipe of 2" to 8".