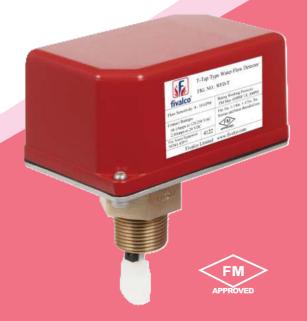

The WFD-T is a T-tap type water flow detector for use on fire protection system, installed on a tee that has 1" to 2" NPT/BSPT socket connection. It is suitable for use with Schedule 10 through 40 steel pipe of 1" to 2".