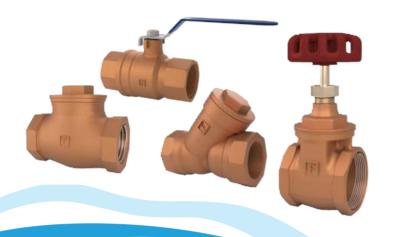

## FIVALCO WRAS APPROVED PRODUCTS:

- V1116 Wafer Butterfly Valve PN16
- F1125 Wafer Butterfly Valve PN25
- V1216 Full Lug Butterfly Valve PN16
- F1225 Full Lug Butterfly Valve PN25
- V23A16 NRS Resilient Seat Gate Valve PN16
- F23A25 NRS Resilient Seat Gate Valve PN25
- V23AR16 OS&Y Resilient Seat Gate Valve PN16
- F23AR25 OS&Y Resilient Seat Gate Valve PN25
- V73Y16 Y-Type Strainer PN16
- F73Y25 Y-Type Strainer PN25
- F2G20 Bronze NRS Gate Valve PN20
- F4G25 Bronze Ball Valve PN25
- F5G20S Bronze Swing Check Valve PN20
- F7G20 Bronze Y-Type Strainer PN20