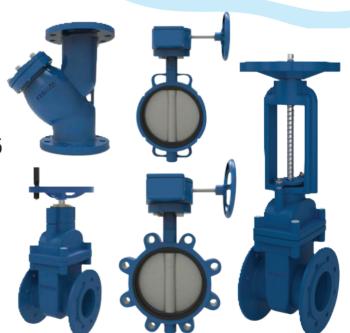

## FIVALCO WRAS APPROVED PRODUCTS:

- V1116 Wafer Butterfly Valve PN16
- F1125 Wafer Butterfly Valve PN25
- V1216 Full Lug Butterfly Valve PN16
- F1225 Full Lug Butterfly Valve PN25
- V23A16 NRS Resilient Seat Gate Valve PN16
- F23A25 NRS Resilient Seat Gate Valve PN25
- V23AR16 OS&Y Resilient Seat Gate Valve PN16
- F23AR25 OS&Y Resilient Seat Gate Valve PN25
- V73Y16 Y-Type Strainer PN16
- F73Y25 Y-Type Strainer PN25
- F2G20 Bronze NRS Gate Valve PN20
- F4G25 Bronze Ball Valve PN25
- F5G20S Bronze Swing Check Valve PN20
- F7G20 Bronze Y-Type Strainer PN20