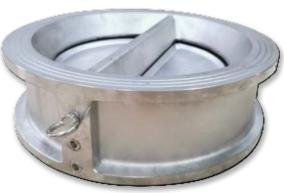

## STAINLESS STEEL WAFER DOUBLE DOOR CHECK VALVE

Check valve is also known as the "non-return valve "or " one way valve" because they only permit the media flow in one direction. The main purpose of a check valve is to prevent backflow in the piping system.

Fivalco's F51DD16-50 and F51DD16-51 stainless steel body double door check valves are wafer connection designed to various standards such as BS 4504 PN16, EN1092-2 PN16, ANSI#150, JIS 10K, etc. The check valves are spring loaded center guided with extended seat for non-slam effect.