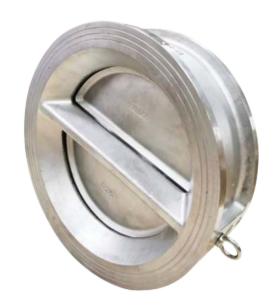

## STAINLESS STEEL WAFER DOUBLE DOOR CHECK VALVE

Check valve is also known as the "non-return valve "or " one way valve" because they only permit the media flow in one direction. The main purpose of a check valve is to prevent backflow in the piping system.

Fivalco's F51DD16-50 and F51DD16-51 stainless steel body double door check valves are wafer connection designed to various standards such as BS 4504 PN16, EN1092-2 PN16, ANSI#150, JIS 10K, etc. The check valves are spring loaded center guided with extended seat for non-slam effect.