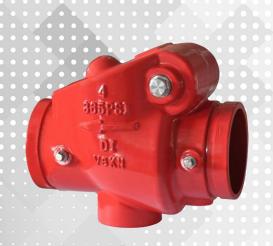

## HIGHRISER Swing Check Valve Groove Type

5201-365-GGI 5201-365-GGP

We would like to introduce the enhanced model of FIVALCO Highriser Swing Check Valve Groove Type.

This swing check valve has two types which are horizontal model (5201-365-GGI) and vertical model (5201-365-GGP).

It is widely used with various configurations in fire pump room, fire sprinkler systems, fire department connections, gravity pressure tank or by-pass connections etc.

The exterior of the check valve is coated with fusion bonded epoxy code RAL 3002.

Working Pressure: 25bar / 365psi Working Temperature: 0°C ... 80°C

Do contact your local representative or our regional business development team for details!

Note: The previous models GSC-365-I & GSC-365-R have been discontinued and replaced with 5201-365-GGI & 5201-365-GGP.